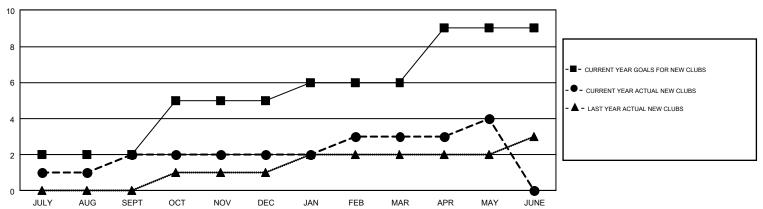

SEPT | 2             | 2           | 0             | JULY/AUG/SEPT         | 40                        | 119                     | 91                                           |  |
| OCT/NOV/DEC   | 3             | 0           | 0             | OCT/NOV/DEC           | 56                        | 53                      | 110                                          |  |
| JAN/FEB/MAR   | 1             | 1           | 0             | JAN/FEB/MAR           | 20                        | 103                     | 67                                           |  |
| APR/MAY/JUNE  | 3             | 1           | 0             | APR/MAY/JUNE          | 56                        | 92                      | 72                                           |  |

## GOALS AND ACTUAL NEW CLUBS CUMULATIVE



## GOALS AND ACTUAL MEMBERS CUMULATIVE



| DROPPED CLUBS: 0  DROPPED MEMBERS |     | 82 CLUBS OF 143 ADDED 1 OR MORE<br>NEW MEMBERS | GENDER DISTRI<br>MALE<br>FEMALE | BUTION<br>1,314 (55.33%)<br>1,061 (44.67%) |     |
|-----------------------------------|-----|------------------------------------------------|---------------------------------|--------------------------------------------|-----|
| DECEASED                          | 18  | CHCZ LIEDE FOR CHMILLATIVE                     | TOTAL FAMILY UNIT MEMBERS       |                                            | 657 |
| CLUB CANCELLED                    | 0   | CLICK HERE FOR CUMULATIVE MEMBERSHIP DATA      | FAMILY MEMBERS PAYING HALF DUES |                                            |     |
| OTHER                             | 322 |