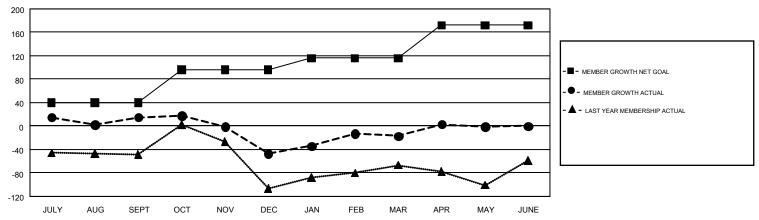

## GOALS AND ACTUAL MEMBERS CUMULATIVE

| DROPPED CLUBS: 0  DROPPED MEMBERS |     | 82 CLUBS OF 143 ADDED 1 OR MORE<br>NEW MEMBERS | GENDER DISTRI<br>MALE<br>FEMALE | BUTION<br>1,314 (55.33%)<br>1,061 (44.67%) |     |
|-----------------------------------|-----|------------------------------------------------|---------------------------------|--------------------------------------------|-----|
| DECEASED                          | 18  | CHCZ LIEDE FOR CHMILLATIVE                     | TOTAL FAMILY UNIT MEMBERS       |                                            | 657 |
| CLUB CANCELLED                    | 0   | CLICK HERE FOR CUMULATIVE MEMBERSHIP DATA      | FAMILY MEMBERS PAYING HALF DUES |                                            |     |
| OTHER                             | 322 |                                                |                                 |                                            | 341 |
| TOTAL                             | 340 |                                                |                                 |                                            |     |